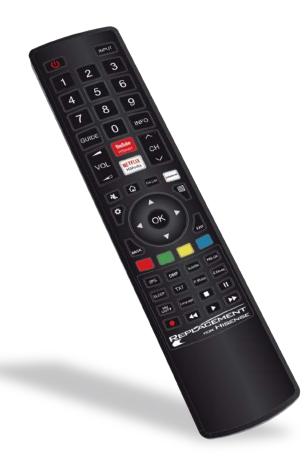

## **REPLACEMENT FOR HISENSE**

Replacement remote control for Hisense TV sets with same symbology as the original one

code 1720

8 028626 017204

Blister 12 x 30 x 3 cm Packaging 30 pcz.

| Number of devices    | 1                                                                                         |
|----------------------|-------------------------------------------------------------------------------------------|
| Controllable devices | TV HISENSE                                                                                |
| Controls             | Controls all functions                                                                    |
| Functions            | Menu, AV, Teletext, Color                                                                 |
| Brands               | Compatible with all HISENSE models                                                        |
| Type of programming  | No need of programming. You on<br>have to insert batteries and it is<br>ready to be used. |
| batteries            | 2x 1,5 V - AAA (not included)                                                             |
| Code stored          | does not lose memory during                                                               |